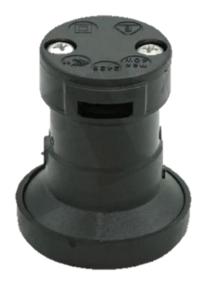

## Lamp Holder

- o It reduces mortality in poultry houses.
- o It helps to increase body weight.
- o Provides lower FCR rate.
- o It provides low electricity consumption.
- o Offers low maintenance costs