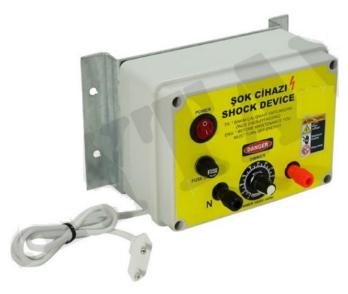

# Machinery and Automation

• Electroshock Device With dimmer

• Lighting Board With Dimmer