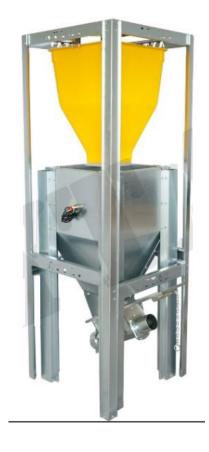

#### • Automatic Feed Distrubuter

- Sensitive weighing
- Auto and manual function
- o Alarm
- o Records the data