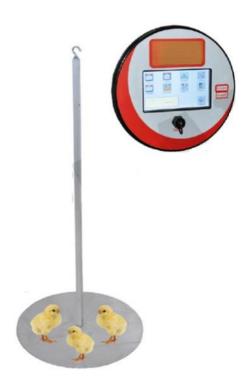

## • Chick Weigher System

- o Calculates the number of chicks weighed.
- o It provides the deviation of the average daily weight of the large number of chicks and the standard calculation of weights.
- o Calculates the daily growth rate.
- o It can store 100 days of information in its memory.

#### • Chick Scale